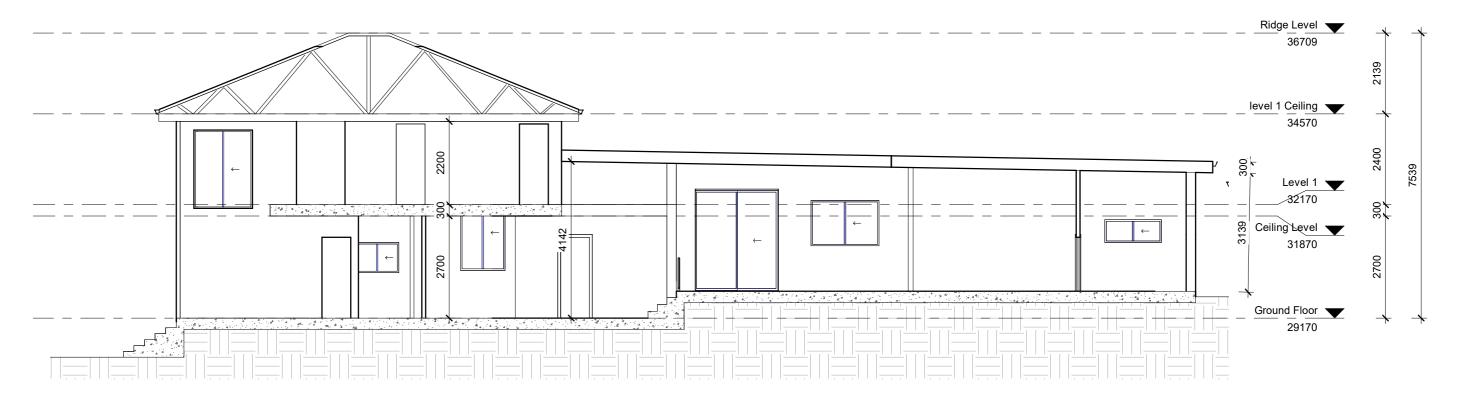

PROJECT TITLE
PROJECT ADDRESS
123 Smith St Sydney, NSW 2200

DRAWING TITLE
Sections
DRAWING NO.

DA 09
DATE OF ISSUE
01.07.22

DRAWING SCALE
1:100

actors to check all dimensions on site prior to commencing is drawing. Use given dimensions. Current is copyright. All rights reserved.